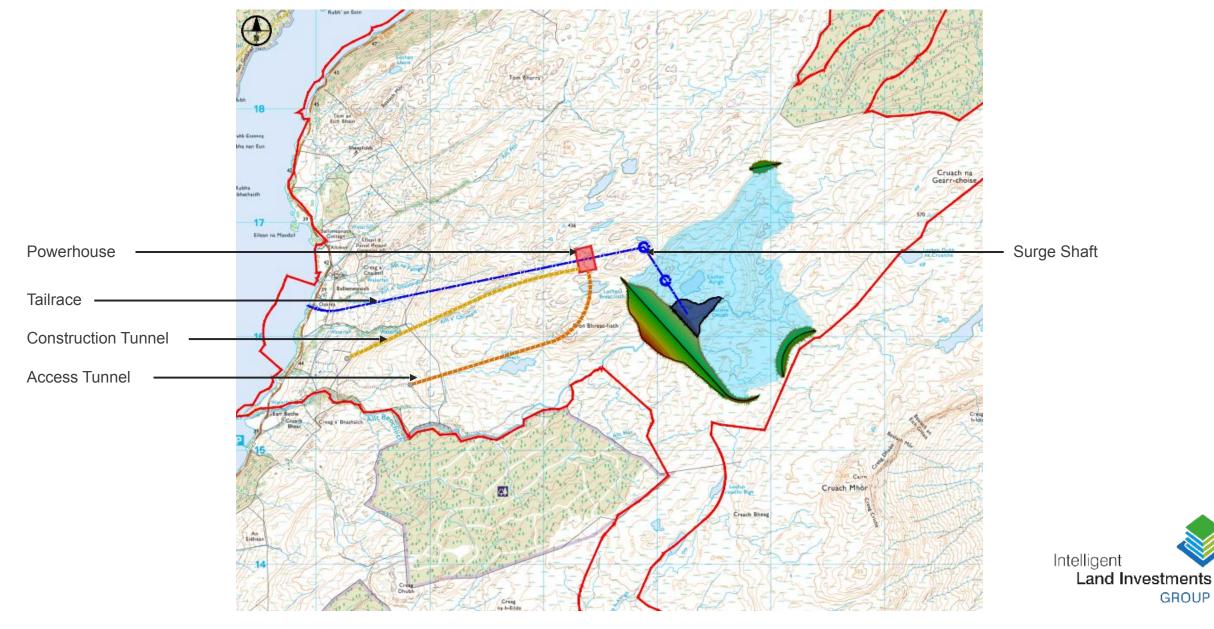

#### Balliemeanoch PSH – Indicative General Arrangement Below Ground Infrastructure

GROUP