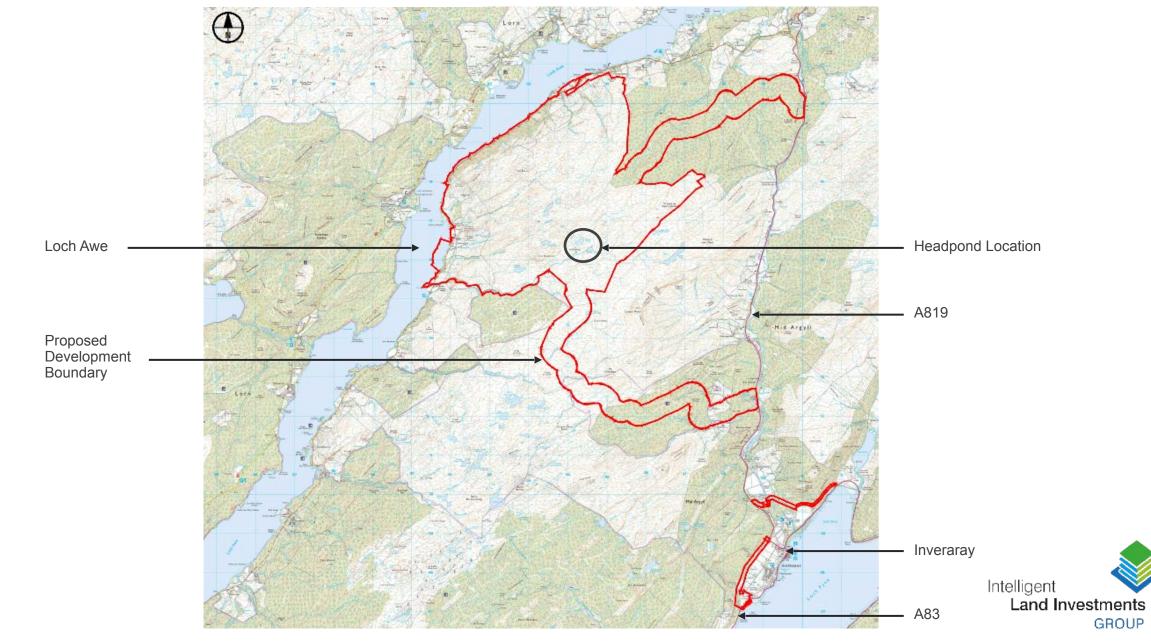

#### Balliemeanoch PSH - Site Location

Site access from the **East via the A819**, proposed northern and southern access route Access routes around Inveraray **North** and **South** between A83 and A819.

Utilisation of existing access tracks wherever possible.