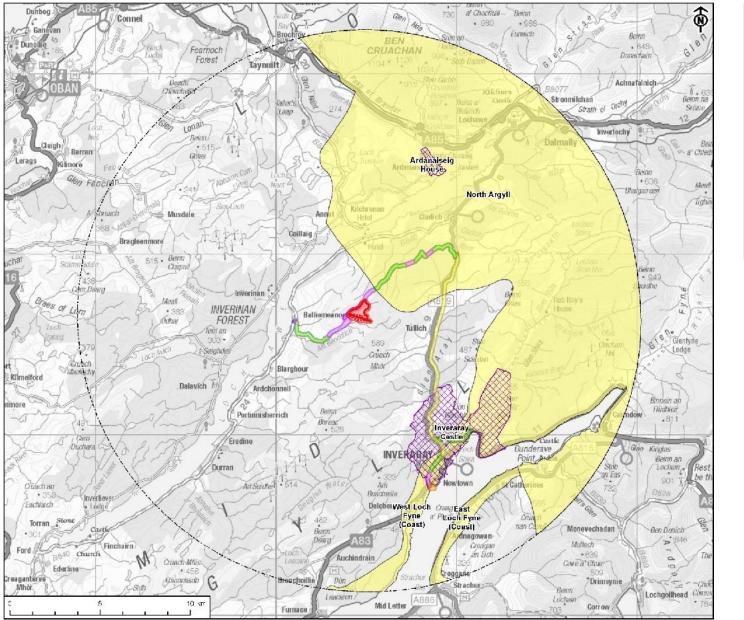

#### Balliemeanoch PSH – Access Routes - Inveraray

Example of Embankment Megget Reservoir, Scotland