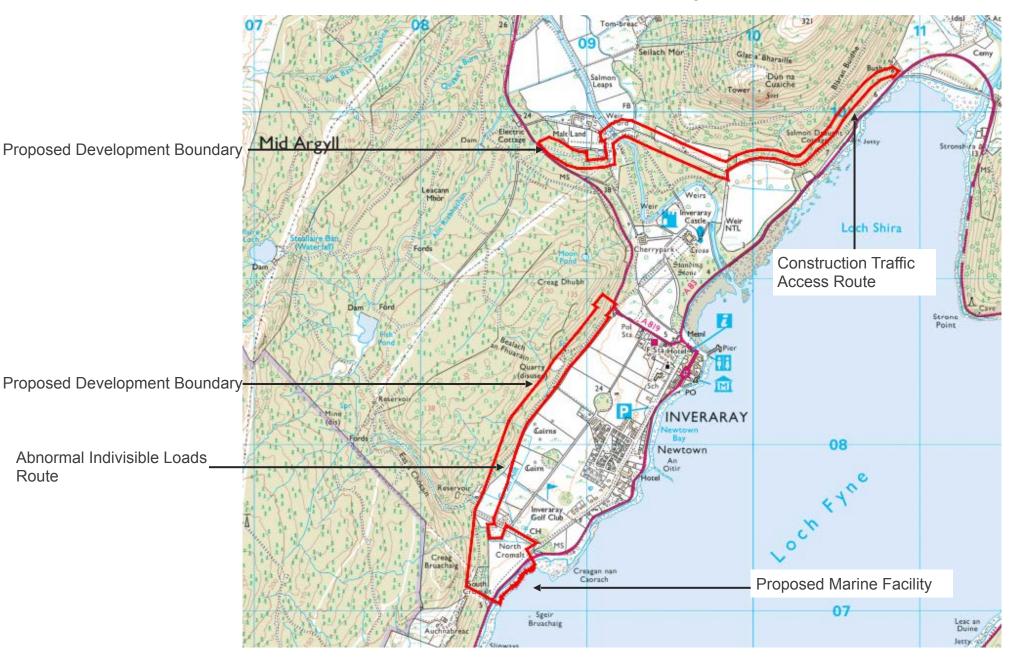

Site access from the **East via the A819**, proposed northern and southern access route Access routes around Inveraray **North** and **South** between A83 and A819.

Utilisation of existing access tracks wherever possible.

#### Balliemeanoch PSH – Access Routes - Inveraray

Example of Embankment Megget Reservoir, Scotland