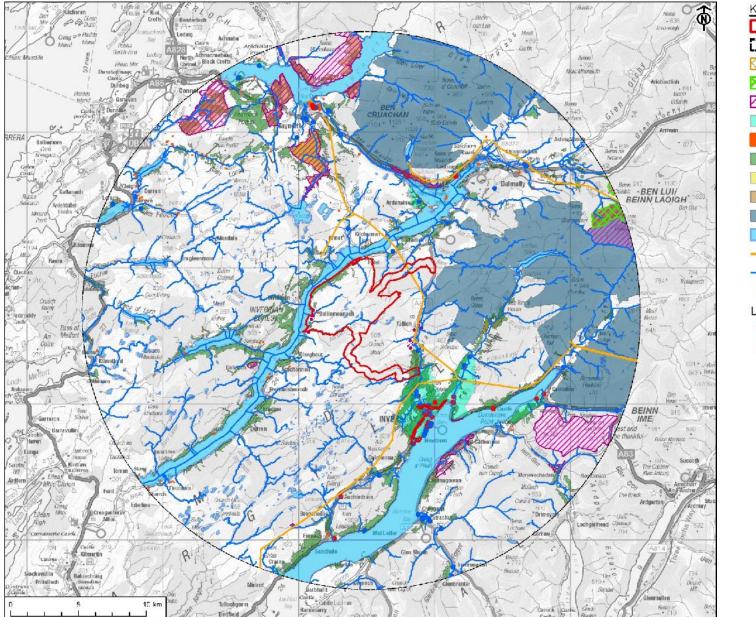

|    |    |        |    |    |    |        |    |    |    |        | -  |    |    |        |    |    |    |        |    |    |    |          |    |    |    | t  |
| completion of project              |        |    |    |    |        |    |    |    |        |    |    |    |        |    |    |    |        |    |    |    |        |    |    |    |          |    |    |    | R. |



#### Balliemeanoch PSH – Indicative General Arrangement Above Ground Infrastructure



#### Balliemeanoch PSH – Indicative General Arrangement Below Ground Infrastructure



GROUP

#### Balliemeanoch PSH – Access Routes - Inveraray







Example of Embankment Megget Reservoir, Scotland

## Example Power Cavern (Underground)



Manapouri Hydroelectric Power Station, New Zealand

## Key Environmental Constraints







### Key Landscape Constraints







### Environmental Impact Assessment & Planning

- Scoping Report will be submitted October 2021
- Initial discussions have been made with
  - Energy Consents Unit at the Scottish Government
  - Argyll and Bute Council
- Application will be made to Scottish Ministers as a Section 36 application, second quarter 2022



## Application Process under S36/37 of the Electricity Act





## **Community Engagement**

- All comments, thoughts, input and information welcome from local communities on the following: (list not exhaustive)
  - Accessibility
  - Recreation routes
  - Private water supplies
  - Water use
  - Tourism
- Local community can also, at any time, engage with the development through ILI website www.balliemeanochpsh.co.uk or via the dedica