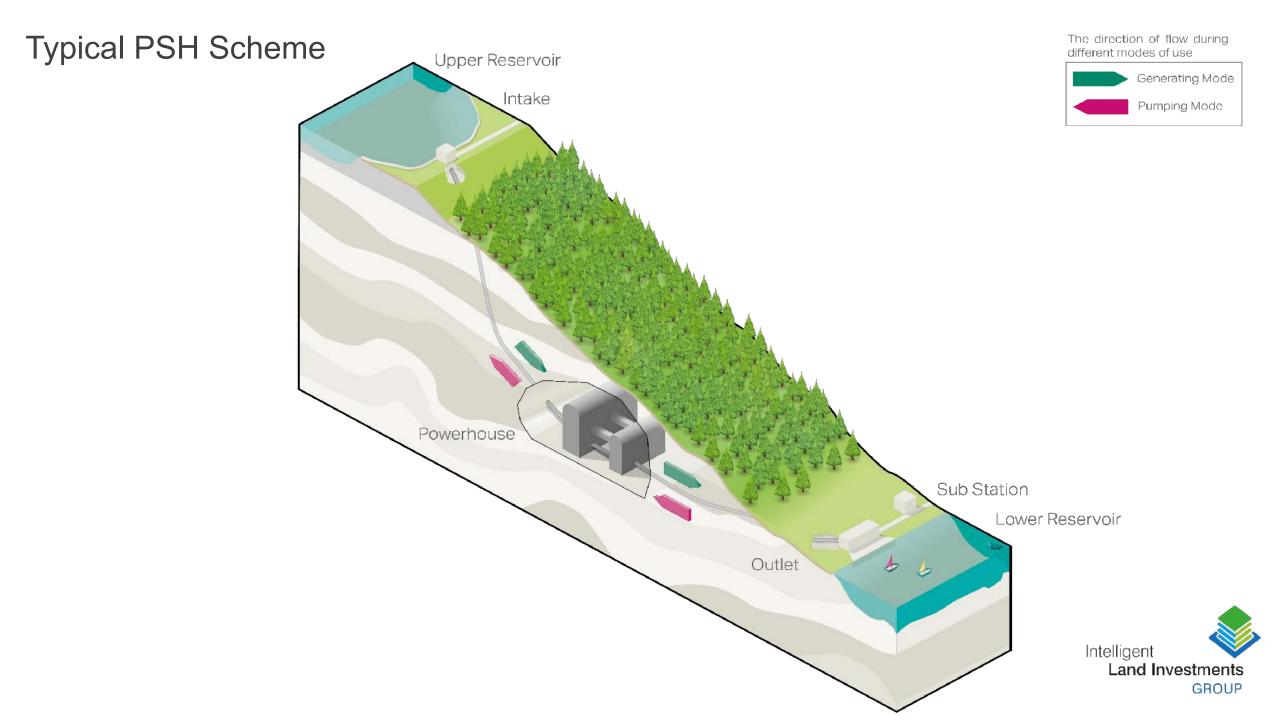

# Balliemeanoch Pumped Storage Hydro (PSH)

Community Pre-Scoping Engagement Presentation



13<sup>th</sup> September 2021

**Project Team** 





## Intelligent Land Investments (ILI)

- **2004** Intelligent Land Investments is formed
- Developing renewable energy projects for over 15 years and has since diversified into PSH as it seeks to play its part in meeting Scotland's future energy needs
- 2017 ILI Group PIc was formed with the express aim of achieving planning consents for three Pumped Storage Hydro Sites (PSH) in Scotland
- Red John PSH project in development; the proposed 450 megawatt (MW) scheme located near Dores, south of Inverness





## Philosophy Behind PSH



Land Investments GROUP

#### Balliemeanoch PSH - Site Location



## Balliemeanoch PSH – Outline Description



Storage capacity up to 45,000 megawatt hours (MWh) per cycle



4.5 million homes worth of energy within one cycle for a year



Approximately 1.5 GW installed electrical generation capacity (subject to further investigation)



Site access from the **East via the A819**, proposed northern and southern access route Access routes around Inveraray **North** and **South** between A83 and A819.



Utilisation of existing access tracks wherever possible.



Estimated 7 year construction programme. However, peak construction activity anticipated around years 3 & 4 during the construction of tunnels, waterways and headpond



## Indicative Construction Prog