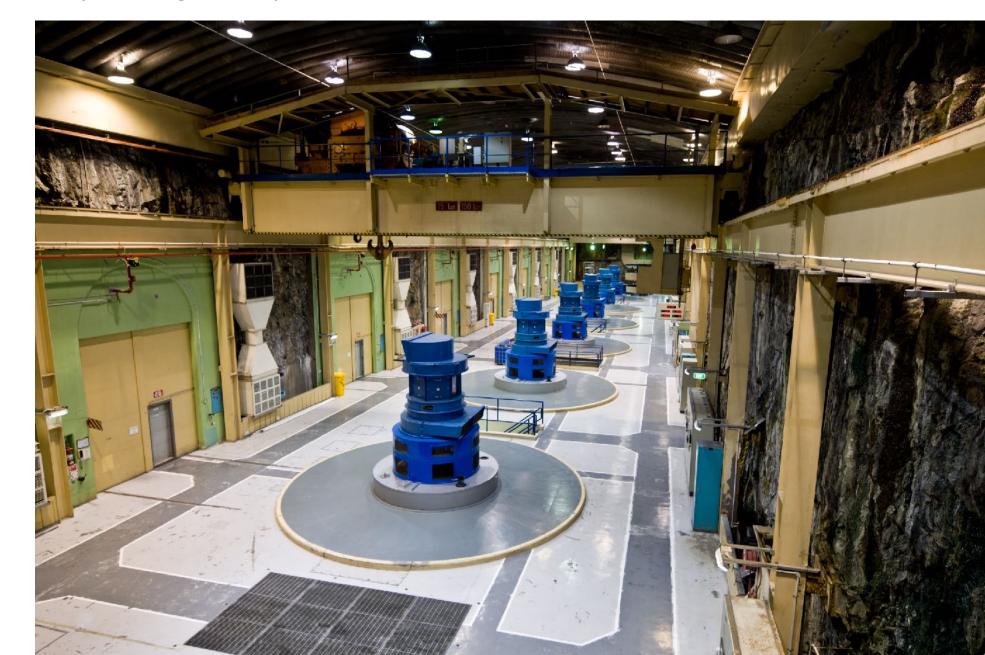

## Example Power Cavern (Underground)

Manapouri Hydroelectric Power Station, New Zealand