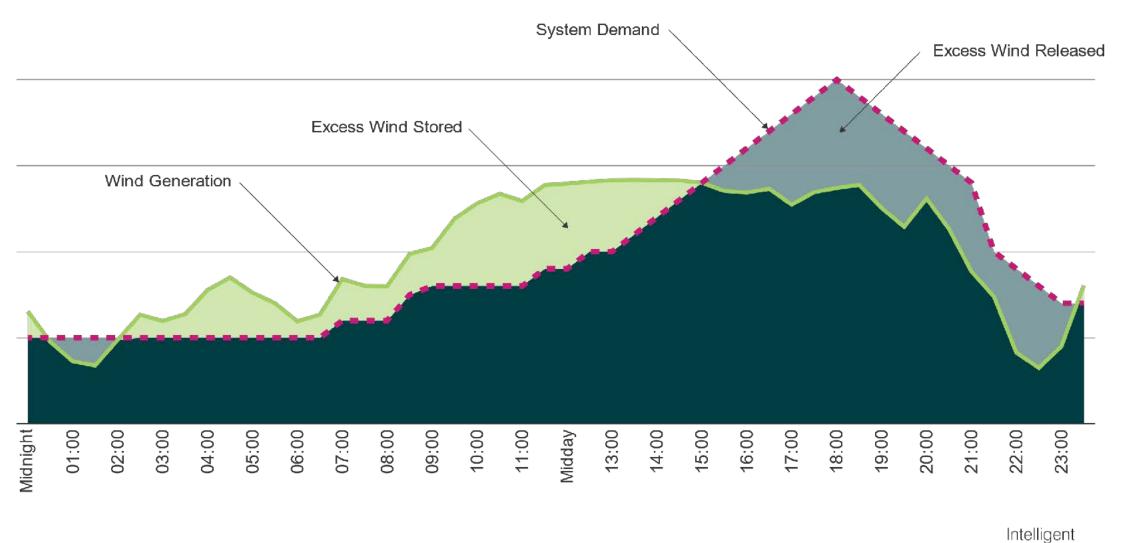

# Balliemeanoch Pumped Storage Hydro (PSH)

Community Pre-Scoping Engagement Presentation



13<sup>th</sup> September 2021

**Project Team** 





## Intelligent Land Investments (ILI)

- **2004** Intelligent Land Investments is formed
- Developing renewable energy projects for over 15 years and has since diversified into PSH as it seeks to play its part in meeting Scotland's future energy needs
- 2017 ILI Group PIc was formed with the express aim of achieving planning consents for three Pumped Storage Hydro Sites (PSH) in Scotland
- Red John PSH project in development; the proposed 450 megawatt (MW) scheme located near Dores, south of Inverness





## Philosophy Behind PSH



Land Investments GROUP

#### Balliemeanoch PSH - Site Location



## Balliemeanoch PSH – Outline Description



Storage capacity up to 45,000 megawatt hours (MWh) per cycle



4.5 million homes worth of energy within one cycle for a year



Approximately 1.5 GW installed electrical generation capacity (subject to further investigation)



Site access from the **East via the A819**, proposed northern and southern access route Access routes around Inveraray **North** and **South** between A83 and A819.



Utilisation of existing access tracks wherever possible.



Estimated 7 year construction programme. However, peak construction activity anticipated around years 3 & 4 during the construction of tunnels, waterways and headpond



## Indicative Construction Programme

|