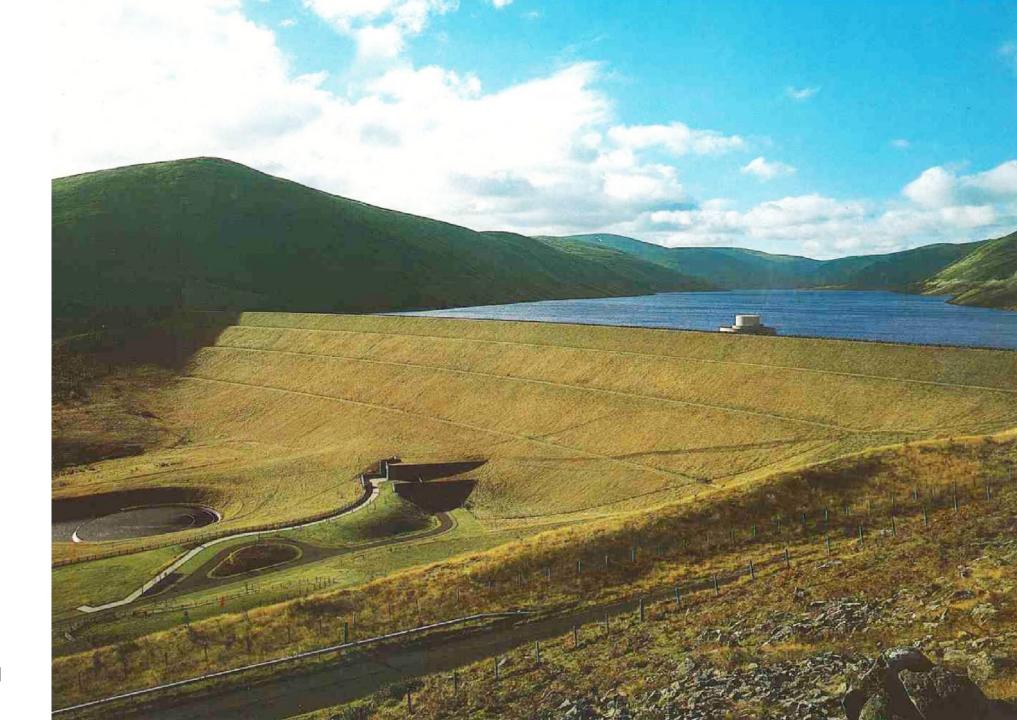

#### Balliemeanoch PSH – Access Routes - Inveraray

Example of Embankment Megget Reservoir, Scotland