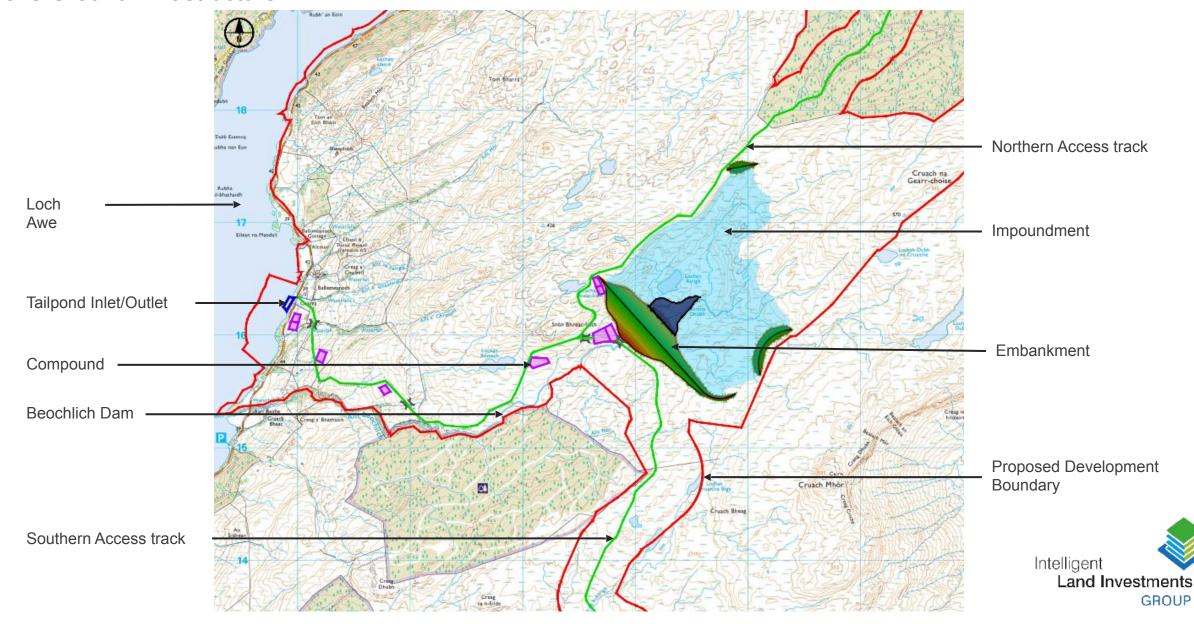

#### Balliemeanoch PSH – Indicative General Arrangement Above Ground Infrastructure