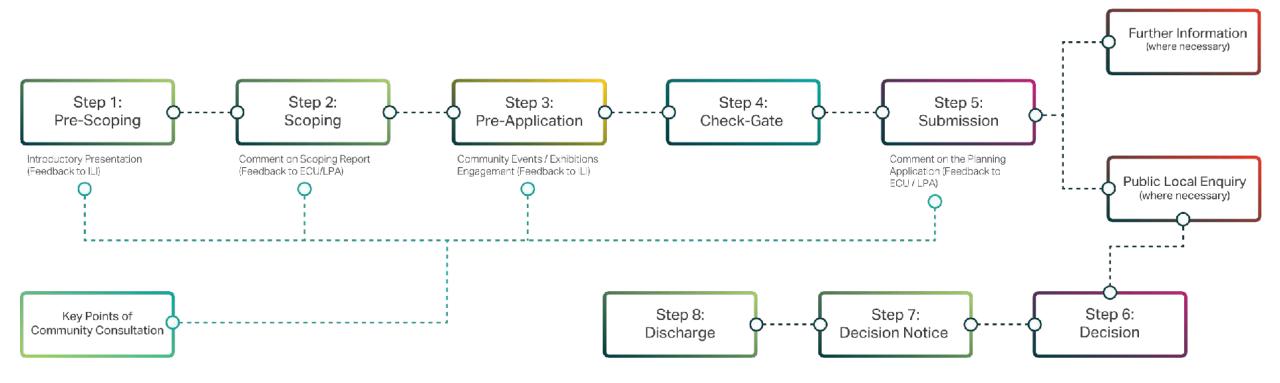

neral Arrangement Above Ground Infrastructure



#### Balliemeanoch PSH – Indicative General Arrangement Below Ground Infrastructure



GROUP

#### Balliemeanoch PSH – Access Routes - Inveraray







Example of Embankment Megget Reservoir, Scotland

## Example Power Cavern (Underground)



Manapouri Hydroelectric Power Station, New Zealand

## Key Environmental Constraints







### Key Landscape Constraints







### Environmental Impact Assessment & Planning

- Scoping Report will be submitted October 2021
- Initial discussions have been made with
  - Energy Consents Unit at the Scottish Government
  - Argyll and Bute Council
- Application will be made to Scottish Ministers as a Section 36 application, second quarter 2022



## Application Process under S36/37 of the Electricity Act





## **Community Engagement**

- All comments, thoughts, input and information welcome from local communities on the following: (list not exhaustive)
  - Accessibility
  - Recreation routes
  - Private water supplies
  - Water use
  - Tourism
- Local community can also, at any time, engage with the development through ILI website www.balliemeanochpsh.co.uk or via the dedicated email inbox: PumpedStorage@aecom.com



## Questions